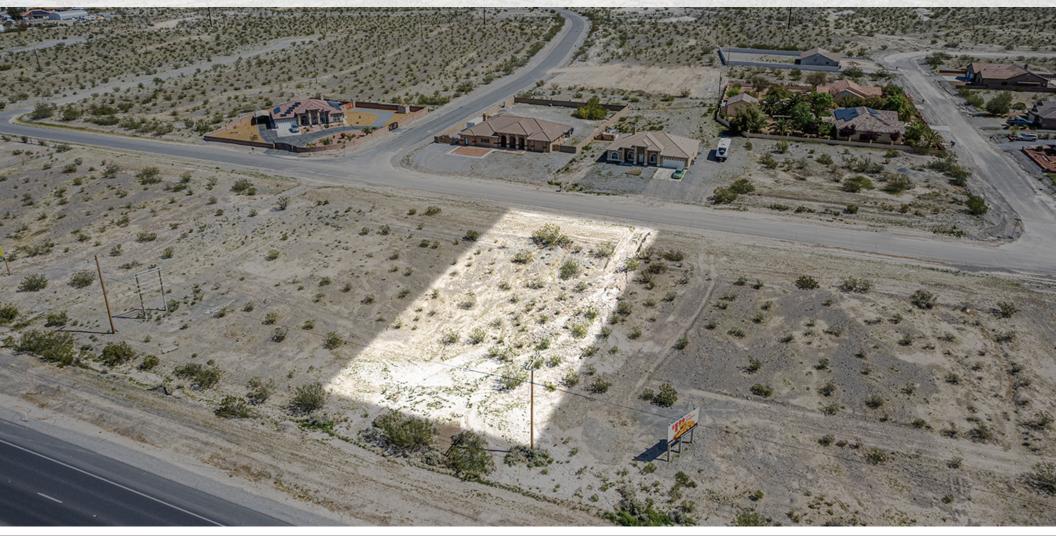

## **PROPERTY HIGHLIGHTS & PHOTOS**

## 2060 S. Cortina St., Pahrump, NV 89048

- 0.38 AC commercial land priced at \$129,900
- Crystal clear visibility from and to Hwy 160
- Option to have drive-in off S. Cortina or Hwy 160
- Neighborhood Commercial (NC) zoning
- Nearby utilities access points
- 10% +/- year over year population growth
- Straight thorough fares to Las Vegas or California
- Ideal for small and medium scale commercial development