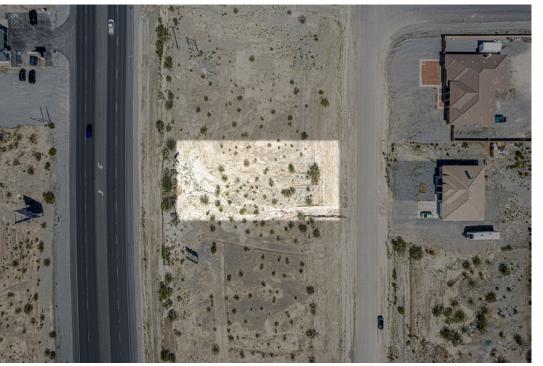

## **PROPERTY HIGHLIGHTS & PHOTOS**

## 2060 S. Cortina St., Pahrump, NV 89048

- 0.38 AC commercial land priced at \$129,900
- Crystal clear visibility from and to Hwy 160
- Option to have drive-in off S. Cortina or Hwy 160
- Neighborhood Commercial (NC) zoning
- Nearby utilities access points
- 10% +/- year over year population growth
- Straight thorough fares to Las Vegas or California
- Ideal for small and medium scale commercial development