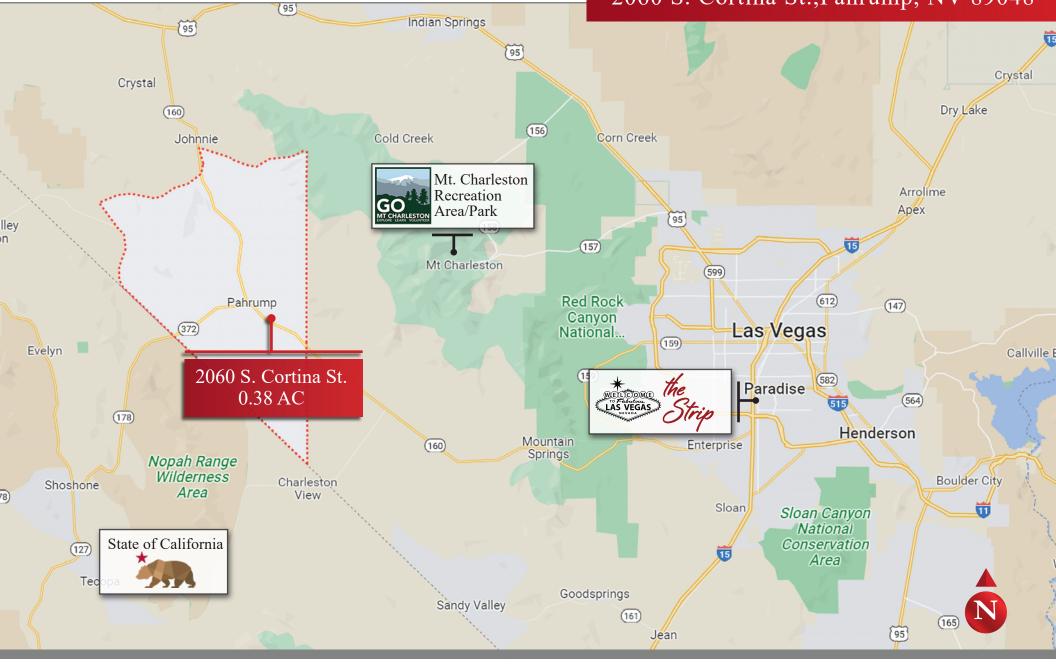

# 2060 S. CORTINA ST. PAHRUMP, NV 89048

KAYLEE CHO, CCIM

Kaylee@KayleeLasVegasRealty.com (702)728-1932 NV RE Lic. # BS.0144592 **AREA MAP** 

### 2060 S. Cortina St., Pahrump, NV 89048