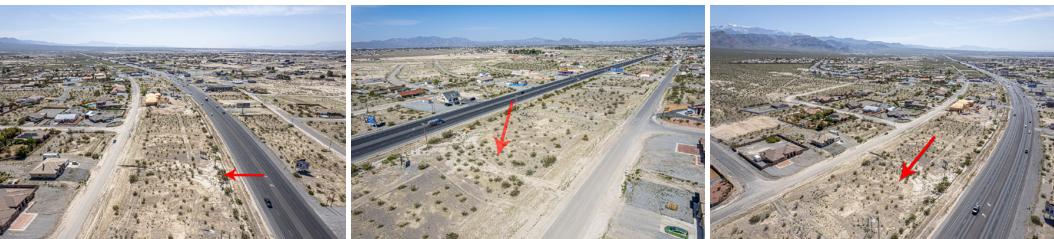

## **PROPERTY HIGHLIGHTS & PHOTOS**

## 2060 S. Cortina St., Pahrump, NV 89048

- 0.38 AC commercial land priced at \$129,900
- Crystal clear visibility from and to Hwy 160
- Option to have drive-in off S. Cortina or Hwy 160
- Neighborhood Commercial (NC) zoning
- Nearby utilities access points
- 10% +/- year over year population growth
- Straight thorough fares to Las Vegas or California
- Ideal for small and medium scale commercial development